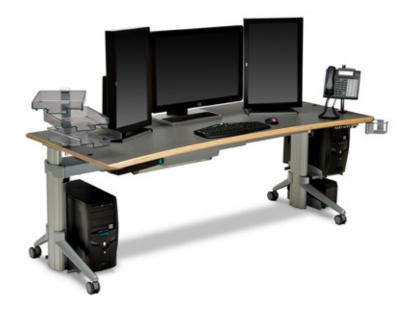

# flexible, scalable and adaptable GO<sup>2</sup> Rectangular PACS Workcenter

true ergonomic work environment user-centered functionality sit/stand height adjustment SmartManage cable management system