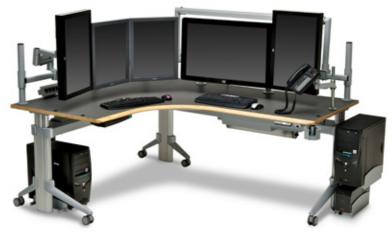

# flexible, scalable and adaptable GO<sup>2</sup> Corner PACS Workcenter

true ergonomic work environment user-centered functionality sit/stand height adjustment SmartManage cable management system