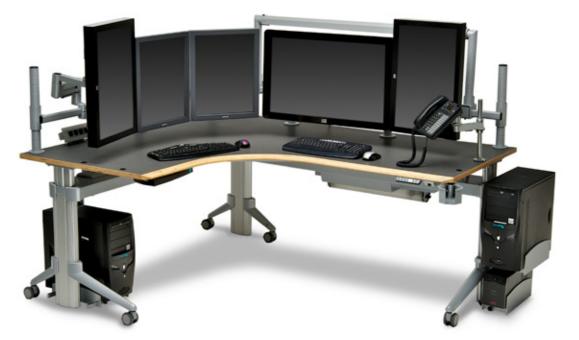

# flexible, scalable and adaptable GO<sup>2</sup> Corner PACS Workcenter

true ergonomic work environment user-centered functionality sit/stand height adjustment SmartManage cable management system