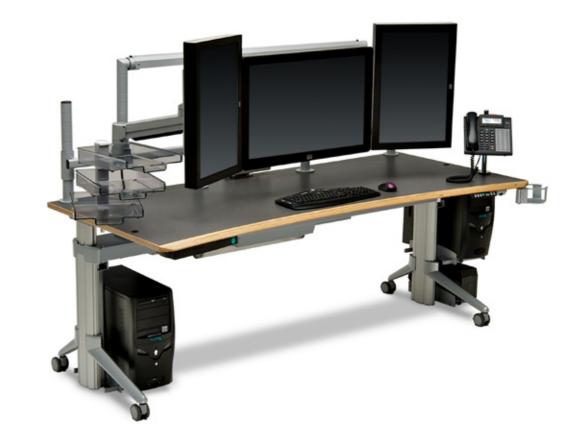

# flexible, scalable and adaptable GO<sup>2</sup> Arc Front PACS Workcenter

true ergonomic work environment user-centered functionality sit/stand height adjustment SmartManage cable management system