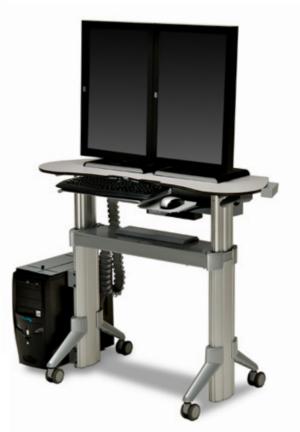

# flexible, scalable and adaptable GO<sup>2</sup> Arc Front PACS Workcenter

true ergonomic work environment user-centered functionality sit/stand height adjustment SmartManage cable management system

# flexible, scalable and adaptable GO<sup>2</sup> Corner PACS Workcenter

true ergonomic work environment user-centered functionality sit/stand height adjustment SmartManage cable management system

# flexible, scalable and adaptable GO<sup>2</sup> Rectangular PACS Workcenter

true ergonomic work environment user-centered functionality sit/stand height adjustment SmartManage cable management system