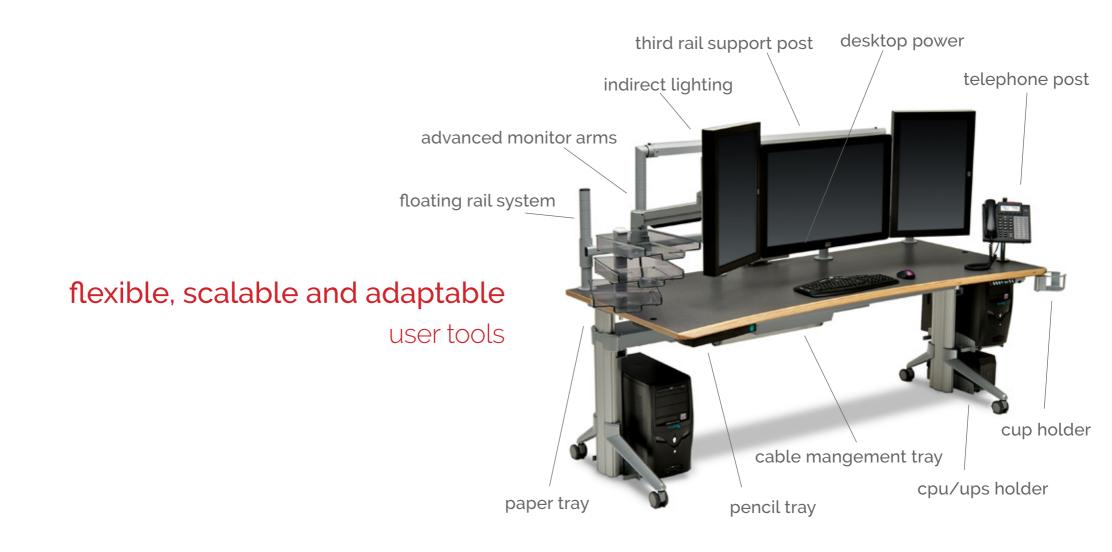

# flexible, scalable and adaptable GO<sup>2</sup> Arc Front PACS Workcenter

true ergonomic work environment user-centered functionality sit/stand height adjustment SmartManage cable management system

# flexible, scalable and adaptable GO<sup>2</sup> Corner PACS Workcenter

true ergonomic work environment user-centered functionality sit/stand height adjustment SmartManage cable management system

# flexible, scalable and adaptable GO<sup>2</sup> Rectangular PACS Workcenter

true ergonomic work environment user-centered functionality sit/stand height adjustment SmartManage cable management system