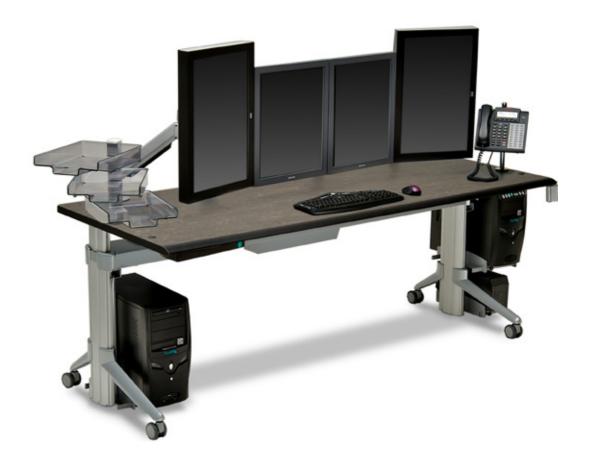

# flexible, scalable and adaptable GO<sup>2</sup> Rectangular PACS Workcenter

true ergonomic work environment user-centered functionality sit/stand height adjustment SmartManage cable management system